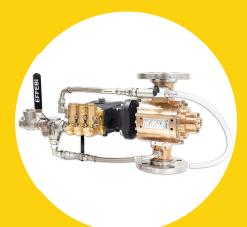

## **EASY TO INSTALL**

Compact dosing system, no need of pressure tank or additional energy supply. Water motor made in N-Al bronze or Stainless steel 316l.

## **EASY TO USE**

Reliable mechanical proportioner, driven by the water flow only, no need for pressure balancing.

# FIREMIKS OFFERS A WIDE RANGE OF MODELS WITH DIFFERENT FLOW SIZES

Our smallest model has a max flow of 180 lpm and the largest single model a capacity of 10000 lpm flow.

In-between these two sizes the range covers max flows of: 450, 600, 800, 1000, 1200, 1800, 2400, 3200, 4500, 6000 and 8000 lpm. Special flow sizes available on request.