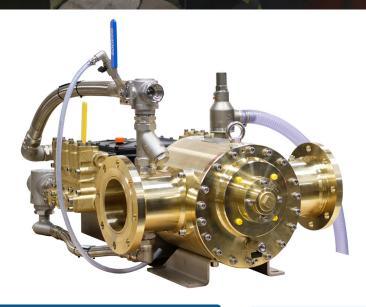

## **EASY TO INSTALL**

Compact dosing system, no need of pressure tank or additional energy supply. Water motor made in N-Al bronze or Stainless steel 316l.

## **EASY TO USE**

Reliable mechanical proportioner, driven by the water flow only, no need for pressure balancing.