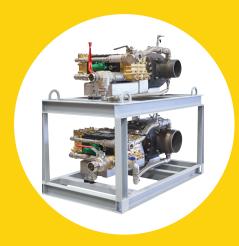

# PARALLEL INSTALLATIONS FOR LARGER FLOWS

To achieve larger flows, up to 20000 lpm, we offer parallel installed FIREMIKS, on a base skid or mounted as "double-deckers".

Our three standard models are: 12000 lpm (2 x 6000 lpm), 16000 lpm (2 x 8000 lpm) and 20000 lpm (2 x 10000 lpm).