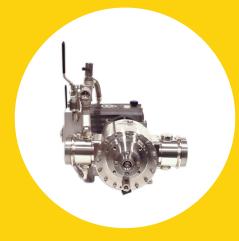

## **EASY TO INSTALL**

Compact dosing system, no need of pressure tank or additional energy supply. Water motor made in N-Al bronze or Stainless steel 316l.

## **EASY TO USE**

Reliable mechanical proportioner, driven by the water flow only, no need for pressure balancing.

## **EASY TO TEST**

Economically and environmentally beneficial testing with optional dosing return valve (DRV) and separate flow meters.

Industrial - Sprinkler

Fire Brigades-Fire Trucks

**Marine - Offshore** 