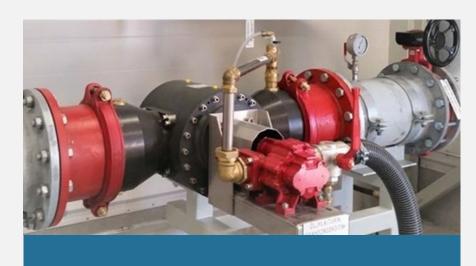

## TEST WITHOUT CONSUMING CONCENTRATE

#### DOSING RETURN VALVE

- A dosing return valve (DRV) directs the concentrate back to the tank and allows for easy recurring dosing testing of the system, without generating foam solution.
- This gives substantial savings over many years.
   No consumption of concentrate and no cost for cleaning or destruction of the solution after the test.

Apart from creating long-time economic benefits, the optional DRV makes it easier to follow environmental guidelines and regulations.