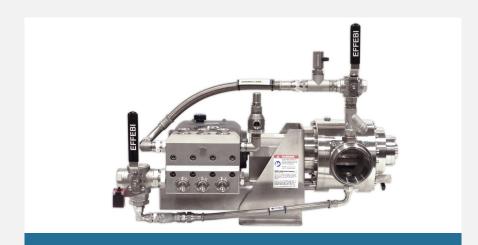

FIREMIKS is available in corrosion-resistant and sturdy materials as SS 316 L and Ni-Al Bronze.

We supply Gear pump models for deluge installations and systems using high and veryhigh viscosity concentrates.