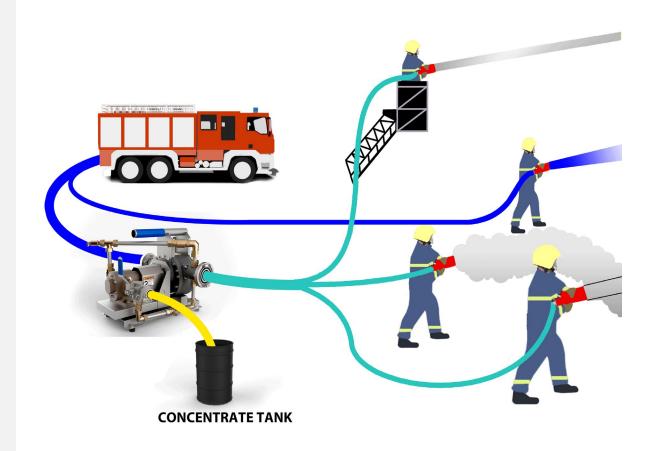

## **EASY TO CREATE A FLEXIBLE SYSTEM**

#### THE BASIC IDEA OF FIREMIKS-SYSTEM

- With FIREMIKS the fire brigades easily create a system adaptable to various fire-fighting situations.
- It is possible to use several different nozzles simultaneously, positioned at different lengths and heights.
- Allows to quickly open and close nozzles "pulsing", immediate correct dosing is achieved.

#### THE BASIC IDEA OF FIREMIKS-SYSTEM

- FIREMIKS is a compact one-piece dosing system.
- There is no need for:
  - electric or diesel motor
  - pressure vessel/tank
  - electric control systems
- It is driven by the water flow only, just connect the FIREMIKS to an atmospheric foam tank, easy to refill.