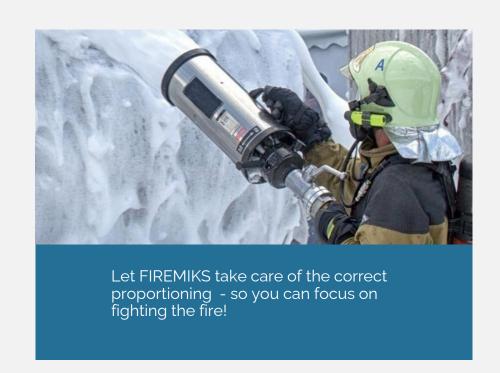

## SIMPLIFYING PROPORTIONING

#### THE BASIC IDEA OF FIREMIKS-SYSTEM

- Fighting fires with flammable material in high hazard environments is a challenging task. To work with reliable and simple systems is paramount.
- The use of FIREMIKS simplify the correct dosing of the concentrate for both fixed system and mobile fire fighting.