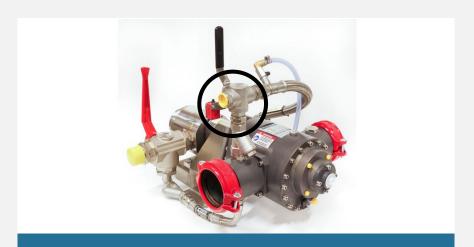

## TEST WITHOUT CONSUMING CONCENTRATE

#### DOSING RETURN VALVE

- A dosing return valve (DRV) directs the concentrate back to the tank and allows for easy recurring dosing testing of the system, without generating foam solution.
- This gives substantial savings over many years.
   No consumption of concentrate and no cost for cleaning or destruction of the solution after the test.

Apart from creating long-time economic benefits, the optional DRV makes it easier to follow environmental guidelines and regulations.